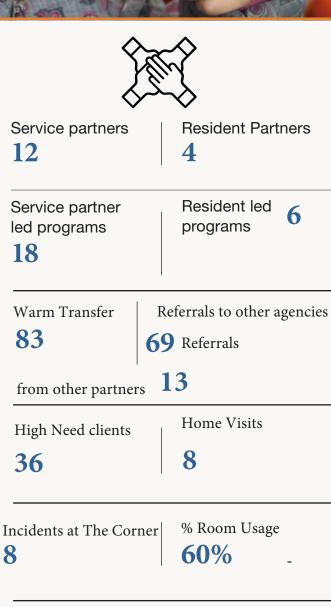

## Data Report - January 2024 The Corner @200

Computer, Internet, Phone and Printing services

2,357 Attendees at

Workshop and events

80

Ongoing program participants 811

One-on-one services **610** 

Units of direct 47 services Units of 117 Follow up Total service 4,845 encounters

| T i T       | • |
|-------------|---|
| New clients |   |
| 2.42        |   |

Unique clients 548 Clients accessed services Senior Supports - Units  $485_{(100 \text{ follow up calls and})}$ 

385 in person and on line participants)

Primary Health Care New clients(96

follow ups)

15

Employment Support

Settlement Support

29 **Community Support** Liaison

207 visits

Senior program @ 55 Bleecker 93

New program

Youth Meeting

10