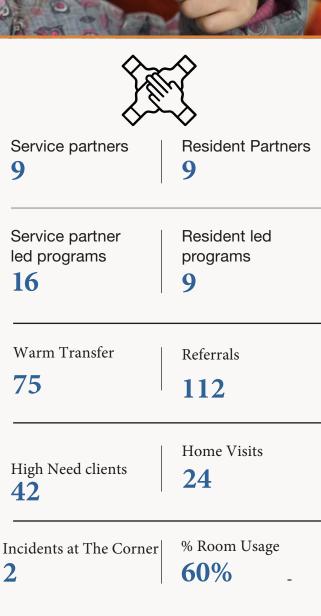

## Data Report - October 2023 The Corner @200



Computer, Internet, Phone and Printing services

Attendees at Workshop and events

2,566

**501** 

Ongoing program participants 1,073

One-on-one services 563

Units of direct 50 services 50 Units of 154 Follow up Total service encounters 4,994

|         | $\mathbf{\tilde{\mathbf{P}}}$ |   |
|---------|-------------------------------|---|
| T       | i                             | ſ |
| New cli | ents                          |   |

254

Unique clients 501 Clients accessed services Senior Supports - Units 885(500 follow up calls and 385 in person and on line participants) Primary Health Care 3 New clients(64 follow ups) Employment Support 18 Settlement Support 22 **Community Support** Liaison 181 visits

Senior program @ 55 Bleecker 49



New program

Residence council meeting

12