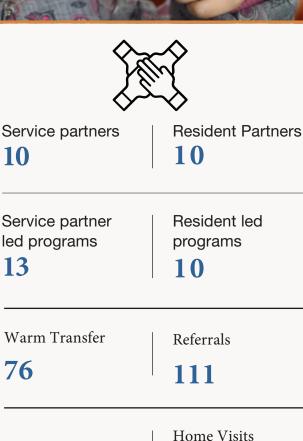

New clients

200

Unique clients 468 Clients accessed services Senior Supports - Units 838(500 follow up calls and 338 in person and on line participants) Primary Health Care 6 New clients (86 follow ups) Employment Support 22 Settlement Support 22 Community Support Liaison 21<u>8 visits</u>

Senior program @ 55 Bleecker 49

High Need clients 28

Incidents at The Corner

% Room Usage **60%** 

17

**New** program

0

Thrash to treasure