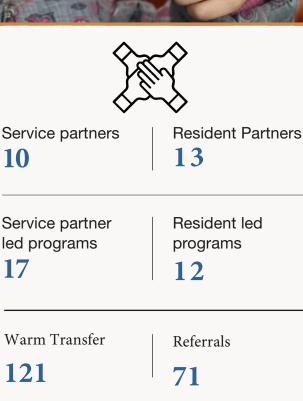

Unique clients 469 Clients accessed various services Senior Supports - Units  $673_{(400 \text{ follow up calls and})}$ 273 in person and on line participants) Primary Health Care 3 New clients (60 follow ups) Employment Support 27 Settlement Support 7 **Community Support** Liaison 205 visits Senior program @ 55 Bleecker 25