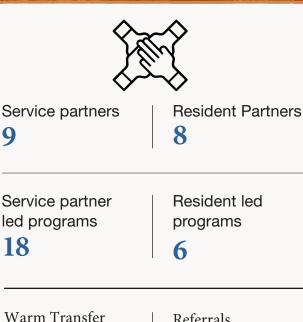

## Data Report - February 2023 The Corner @200



Computer, Internet, Phone and Printing services

Attendees at Workshop and events

1,374

131

Ongoing program participants 1,087

One-on-one services 250

Units of direct 41 services Units of 129 Follow up Total service 4,157 encounters



New clients

149

Unique clients 386 Clients accessed various services Senior Supports - Units  $842_{(500 \text{ follow up calls and})}$ 342 in person and on line participants) Primary Health Care 8 New clients (51 follow ups) Housing Support 9 Settlement Support 5 Community Support Liaison **196** visits **New** Service Settlement from Dixon Hall -



Referrals

15

High Need clients 24

9

18

54

2

Home Visits 2

Incidents at The Corner

% Room Usage 60%

Response to critical incidents